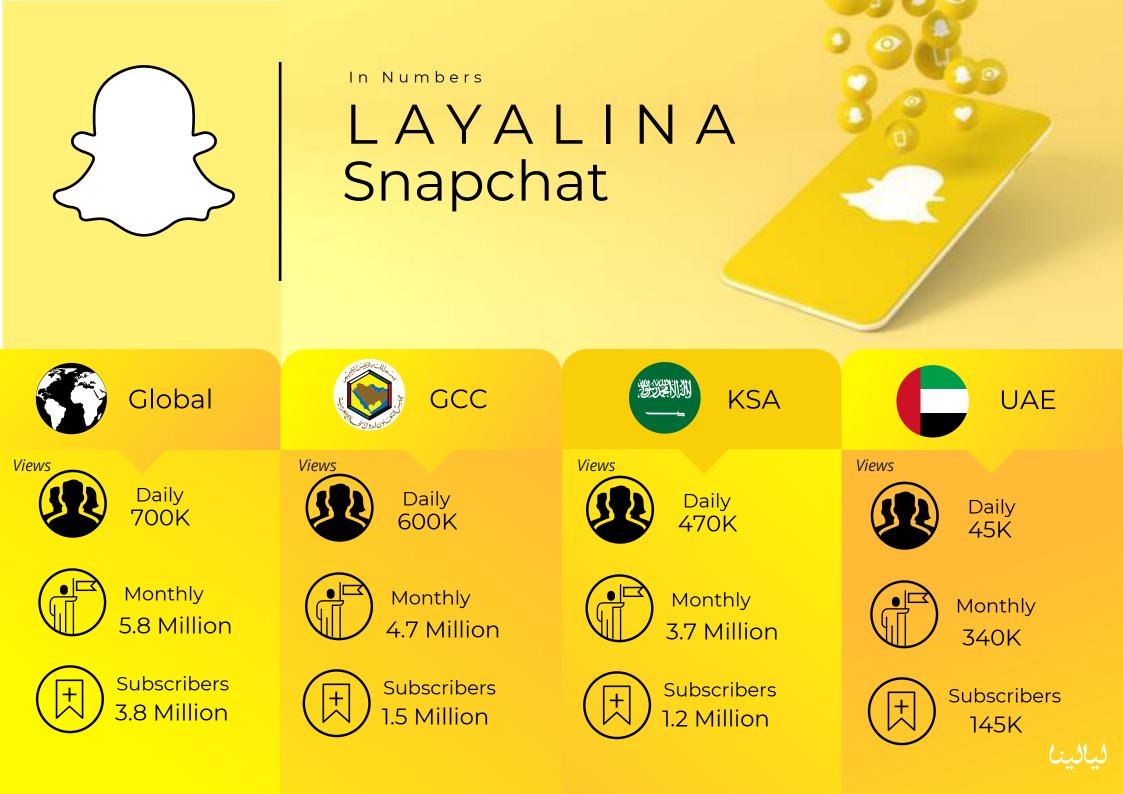

| Content Across<br>7awi Portfolio   |                                                                                                     |                                                                                                                                                                                    |
|------------------------------------|-----------------------------------------------------------------------------------------------------|------------------------------------------------------------------------------------------------------------------------------------------------------------------------------------|
| <section-header></section-header>  | <ul> <li>Facebook</li> <li>Instagram</li> <li>Tiwitter</li> <li>TikTok</li> <li>Snapchat</li> </ul> | <section-header><section-header><section-header><section-header><section-header><text></text></section-header></section-header></section-header></section-header></section-header> |
| بابەنج تا <u>ج</u> ّاي <b>رائج</b> | Across 7awi Social<br>Media channels                                                                | بالينا                                                                                                                                                                             |