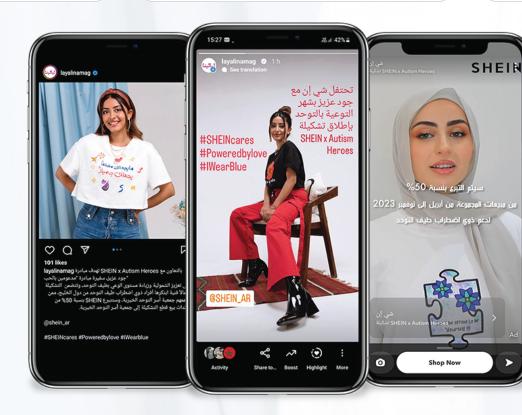

# **Campaign Objective**

Shien X Autism Campaign objective is to raise awareness for autism disorder month.

The collection was created by people with autism disorder and the main campaign objective is to support families with Autism.

## Solution

- Launched Social media posts over Layalina Instagram.
- · Launched Snapchat Ad.
- · Launched Instagram Reel across Layalina targeting audience in UAE and KSA.

## **Results**

Social Media Posts

Snapchat Ad

Instagram Reel

26K+

Impressions

0.35% Swipe Up Rate

1.5K+

437K+

Impressions

2K+

Snap Ad Manager.Instagram, and Snapchat.