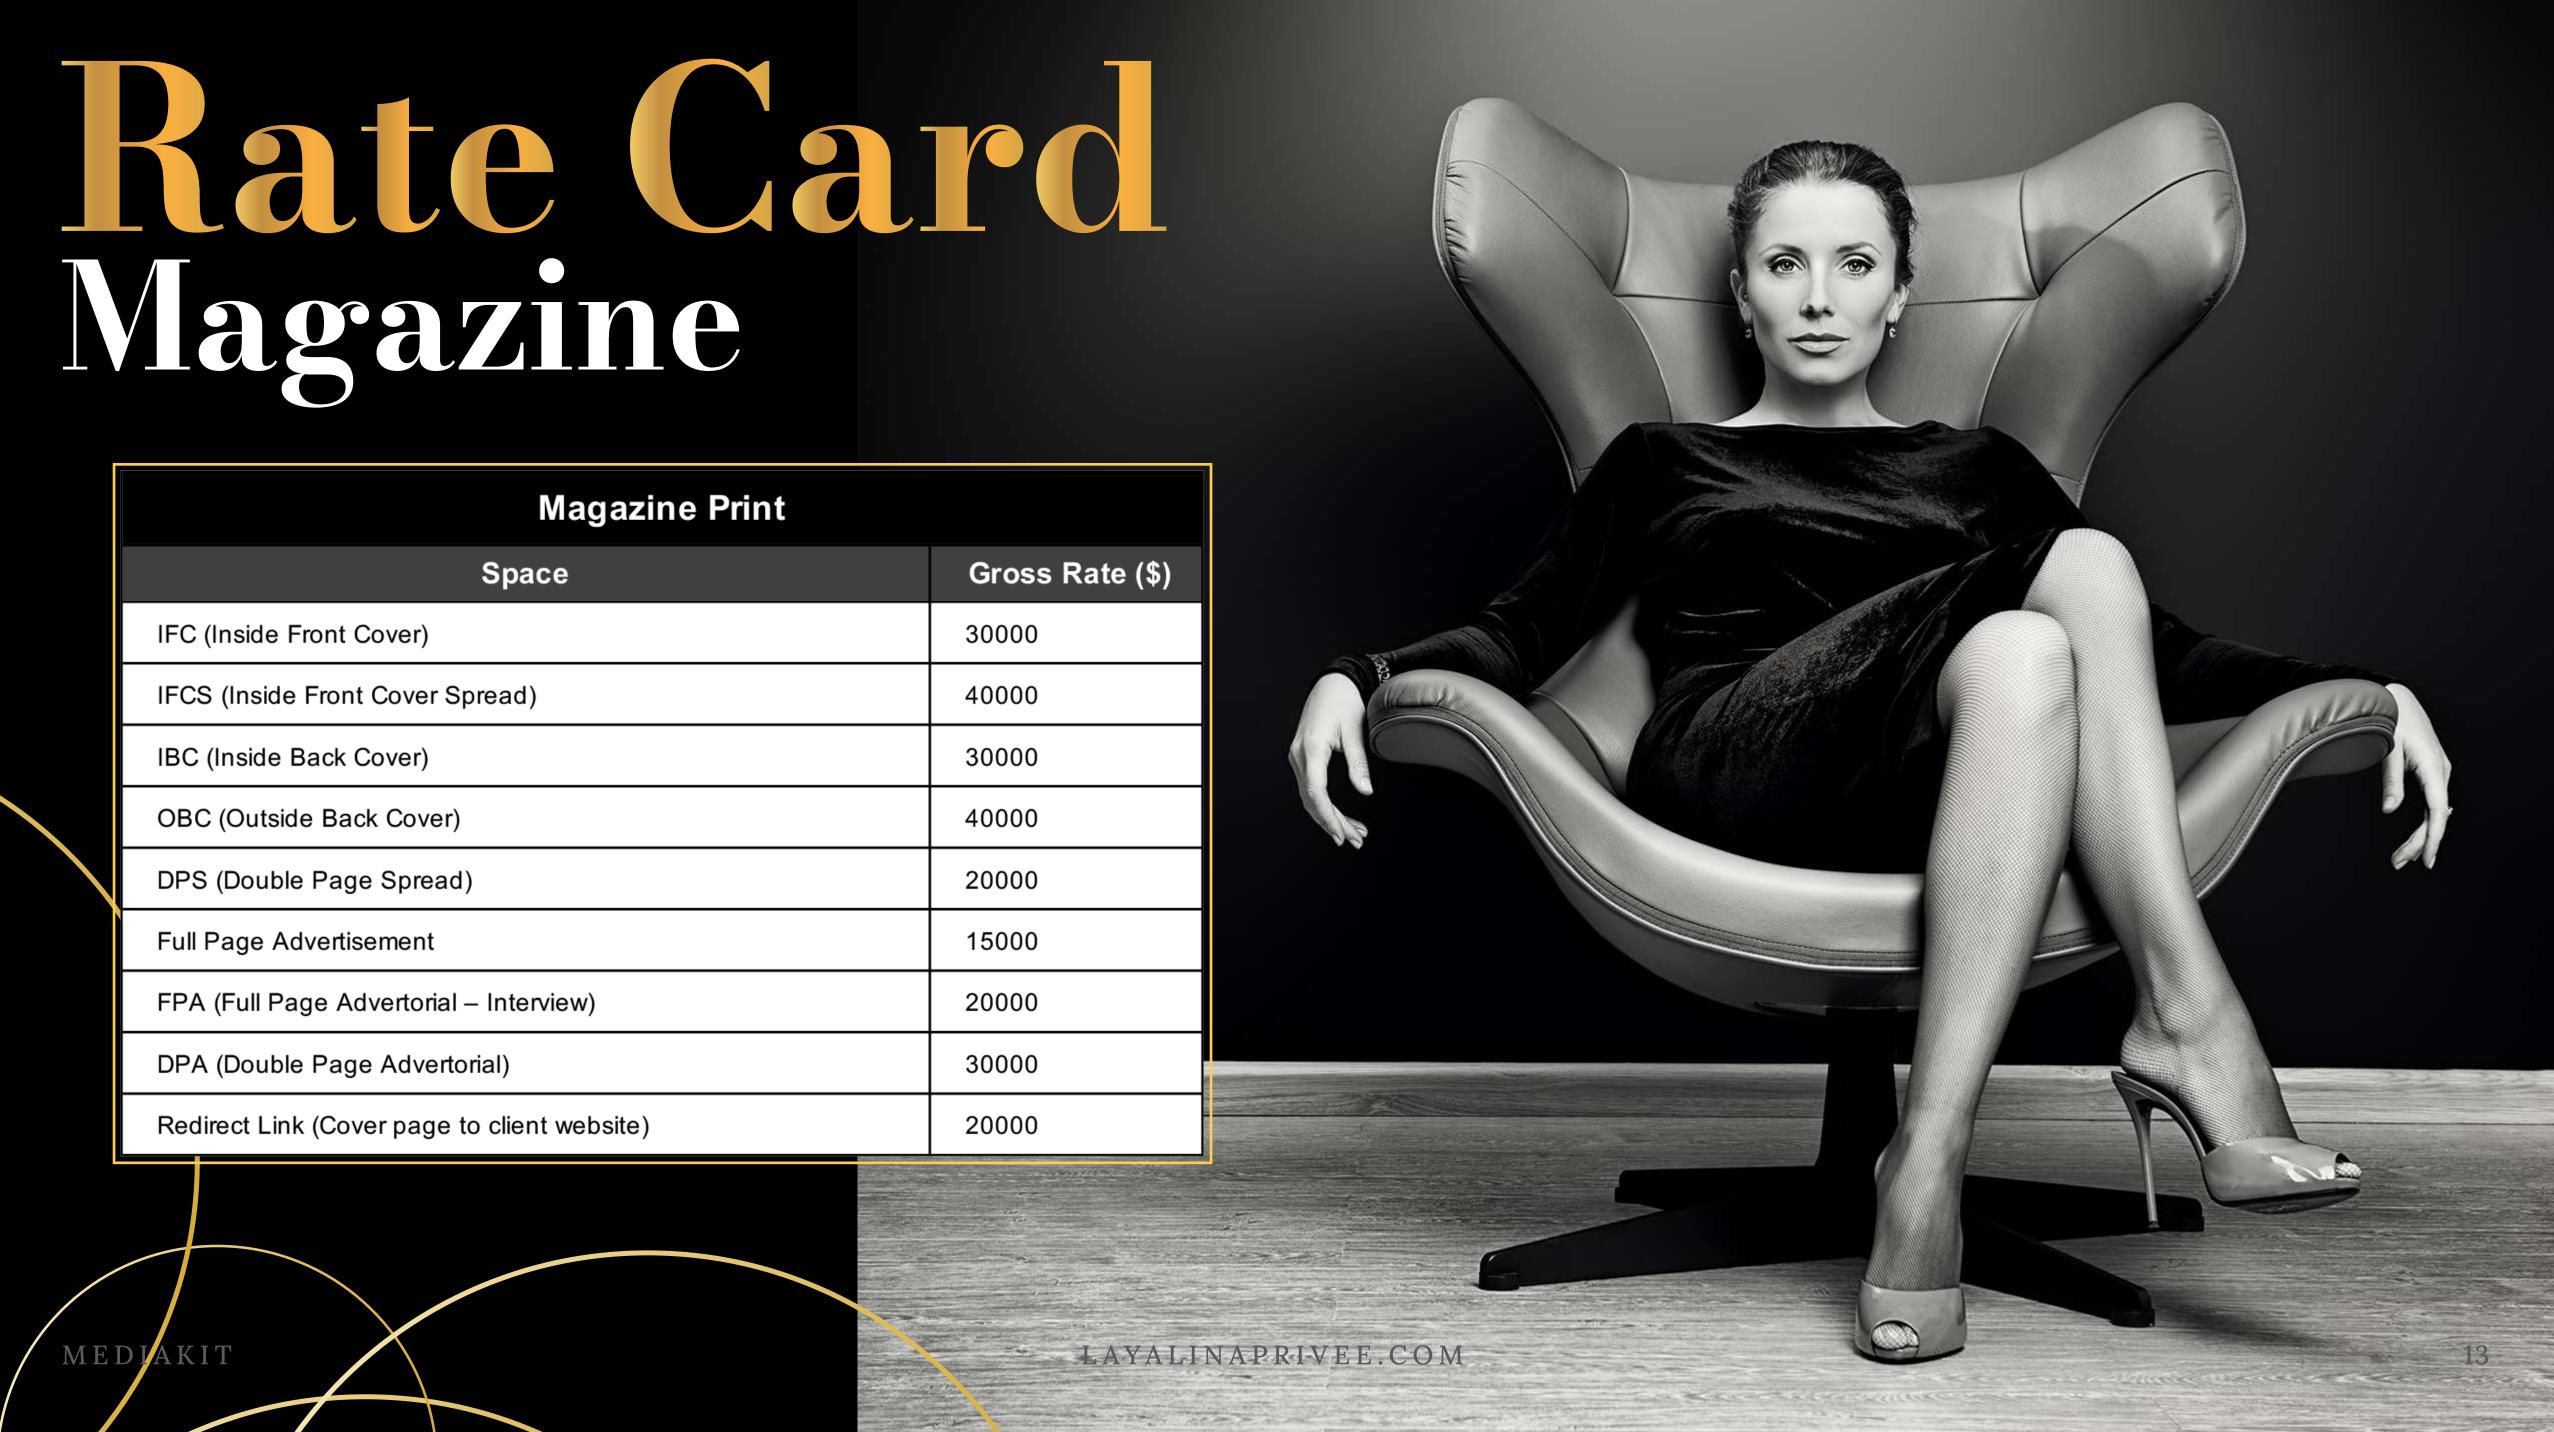

12

| Space                                        | Gross Rate (\$) |
|----------------------------------------------|-----------------|
| IFC (Inside Front Cover)                     | 30000           |
| IFCS (Inside Front Cover Spread)             | 40000           |
| IBC (Inside Back Cover)                      | 30000           |
| OBC (Outside Back Cover)                     | 40000           |
| DPS (Double Page Spread)                     | 20000           |
| Full Page Advertisement                      | 15000           |
| FPA (Full Page Advertorial – Interview)      | 20000           |
| DPA (Double Page Advertorial)                | 30000           |
| Redirect Link (Cover page to client website) | 20000           |